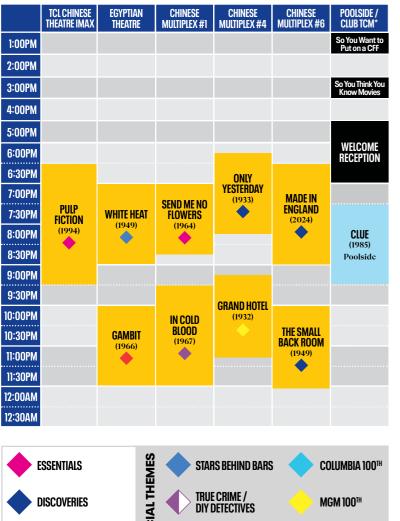

## **SATURDAY**APRIL 20

|         | TCL CHINESE<br>Theatre Imax     | EGYPTIAN<br>Theatre                       | CHINESE<br>Multiplex #1                    | CHINESE<br>Multiplex #4               | CHINESE<br>Multiplex #6 |
|---------|---------------------------------|-------------------------------------------|--------------------------------------------|---------------------------------------|-------------------------|
| 9:00AM  |                                 | NIGHT HAS A<br>THOUSAND<br>EYES<br>(1948) | FOUR<br>Weddings<br>And A                  | THE LONG.                             |                         |
| 9:30AM  |                                 |                                           |                                            | LONG TRAILER                          | DIRTY HARRY             |
| 10:00AM |                                 | (1)40)                                    | FUNERAL<br>(1994)                          | (1))4)                                | (1971)                  |
| 10:30AM |                                 |                                           | (1994)                                     |                                       |                         |
| 11:00AM | EL CID<br>(1961)                |                                           |                                            |                                       |                         |
| 11:30AM |                                 |                                           |                                            | SHE DONE<br>HIM WRONG                 |                         |
| 12:00PM |                                 | ANNIE GET<br>YOUR GUN<br>(1950)           | A LITTLE<br>Romance                        | (1933)                                |                         |
| 12:30PM |                                 |                                           |                                            |                                       | THE BIG HEAT<br>(1953)  |
| 1:00PM  |                                 | Ť                                         | (1979)                                     |                                       |                         |
| 1:30PM  |                                 |                                           |                                            | QUEEN OF<br>THE MOB                   | Ť                       |
| 2:00PM  |                                 |                                           |                                            | (1940)                                |                         |
| 2:30PM  |                                 |                                           |                                            |                                       |                         |
| 3:00PM  | NORTH BY<br>NORTHWEST<br>(1959) | THE MAD<br>MISS                           |                                            |                                       |                         |
| 3:30PM  |                                 | MANTON<br>(1938)                          | LINCOLN<br>(2012)                          | THE<br>PHENIX CITY<br>STORY<br>(1955) | MÉLIÈS IN 3D            |
| 4:00PM  |                                 |                                           |                                            |                                       | DISCOVERIES             |
| 4:30PM  |                                 |                                           |                                            |                                       |                         |
| 5:00PM  |                                 |                                           |                                            | •                                     |                         |
| 5:30PM  |                                 |                                           |                                            |                                       |                         |
| 6:00PM  |                                 |                                           |                                            |                                       |                         |
| 6:30PM  |                                 | WESTWARD<br>THE WOMEN<br>(1951)           | THE SHOP<br>AROUND THE<br>CORNER<br>(1940) | INTERNA-<br>TIONAL                    | BACK FROM<br>The INK:   |
| 7:00PM  | THE SHAW-<br>Shank              |                                           |                                            | HOUSE<br>(1933)                       | Restored<br>Animated    |
| 7:30PM  | REDEMPTION<br>(1994)            |                                           |                                            | (1933)                                | Shorts                  |
| 8:00PM  | •                               |                                           |                                            |                                       |                         |
| 8:30PM  |                                 |                                           |                                            |                                       |                         |
| 9:00PM  |                                 |                                           |                                            |                                       |                         |
| 9:30PM  |                                 |                                           |                                            | SUMMER<br>Stock                       | LA STRADA               |
| 10:00PM |                                 | DOG DAY<br>AFTERNOON<br>(1975)            | LITTLE<br>WOMEN<br>(1994)                  | (1950)                                | (1954)                  |
| 10:30PM | ON THE<br>WATERFRONT            |                                           |                                            |                                       | •                       |
| 11:00PM | (1954)                          |                                           |                                            |                                       |                         |
| 11:30PM |                                 |                                           |                                            |                                       |                         |
| 12:00AM |                                 |                                           |                                            | HEAVENLY                              |                         |
| 12:30AM |                                 |                                           |                                            | BODIES<br>(1984)                      |                         |
| 1:00AM  |                                 |                                           |                                            | (1984)<br>Midnight                    |                         |
| 1:30AM  |                                 |                                           |                                            |                                       |                         |

\*Reflections of the Thin Blue Line: The Police in the Movies \*\* MGM at 100 - A Magical Tour of Hollywood's Greatest Backlot